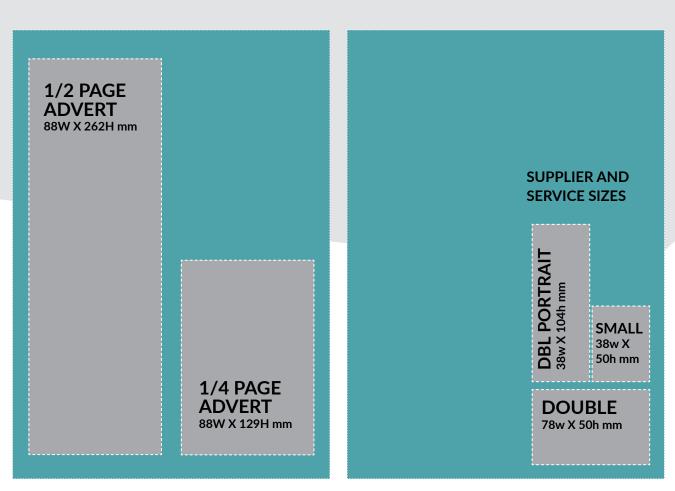

### **PRINT SIZES**

Full Page Advert - 216w x 303h mm 1/2 page Landscape - 180w X 129h mm 1/2 page Portrait - 88w X 262h mm 1/4 page advert - 88w X 129h mm 1/8 page advert - 88wmm w X 63h mm

#### **SUPPLIER & SERVICE SECTION**

Standard - 38w mm X 50h mm Double (Landscape) - 78w mm X 50h mm Double Advert (Portrait) - 38w mm x 104h mm All sizes are given width x height